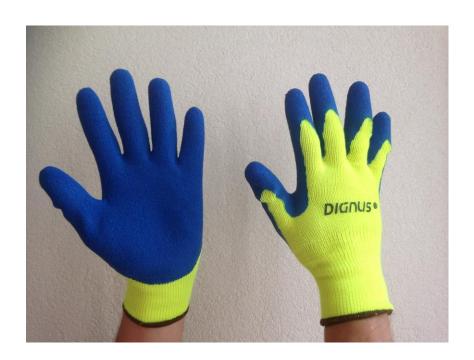

# Dignus® Hi-Vis Winterglove Blue Latex Palm 10-gauge Brushed Acrylic Liner, Wrinkled Palm Coating

## Features & Benefits

- Brushed Hi-Vis Acrylic Liner keeps hands warm in cold conditions
- Excellent grip in wet and dry conditions due to latex coated palm
- The uncoated back allows hands to breathe
- Very good tear resistance and good abrasion
- The flexible latex hand palm coating provides good grip in both wet and dry circumstances