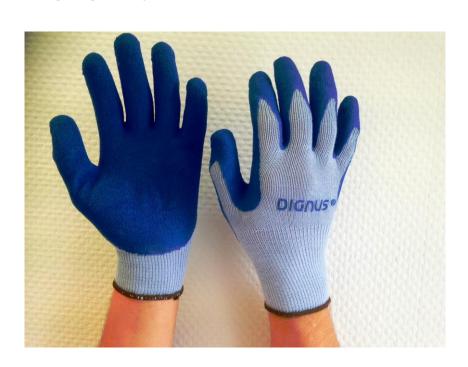

## Dignus® Polycotton Liner Blue Latex Palm 10-gauge Polycotton Cream Liner Wrinkled Latex Palm

### Features & Benefits

- The seamless Poly Cotton Cream Liner provides high comfort
- Excellent grip in wet and dry conditions due to Latex coating
- Good abrasion and puncture resistance as well as high tear resistance enables high durability
- Also available in yellow liner with orange or green coating